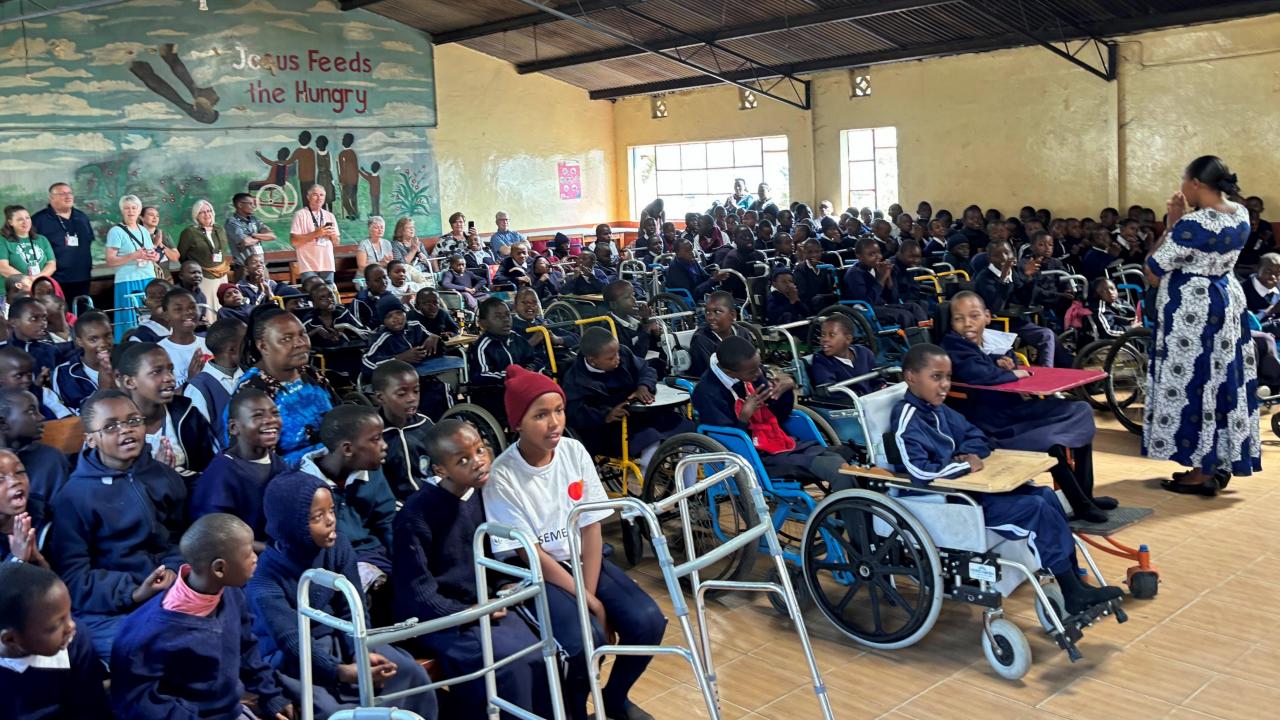

### **Outreach Event #2** Masaku School for the Physically and Mentally Disabled Machakos Lead Teacher: Jaqueline

#### What I learned from this event...

These children are forgotten by the world around them and often by their parents and family.

Many of these children were never churched because if their parents did go to church, they would leave them at home because their behavior would not have been accepted.

This culture believes that children are born this way because of a curse from the witch doctors or if they do believe in God, they think he is very mad at them.