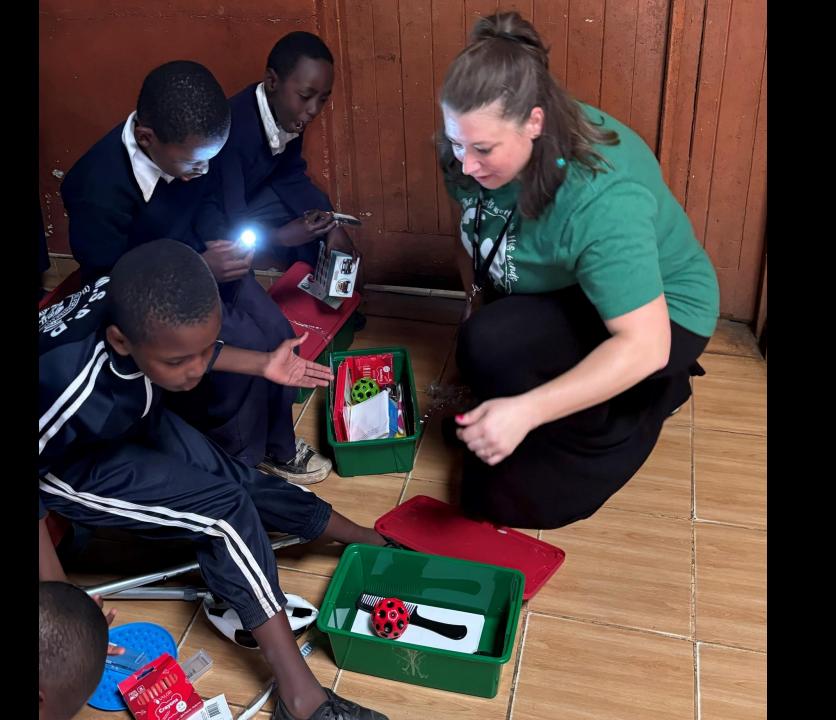

### **Outreach Event #2** Masaku School for the Physically and Mentally Disabled Machakos Lead Teacher: Jaqueline

#### What I learned from this event...

These children are forgotten by the world around them and often by their parents and family.

Many of these children were never churched because if their parents did go to church, they would leave them at home because their behavior would not have been accepted.