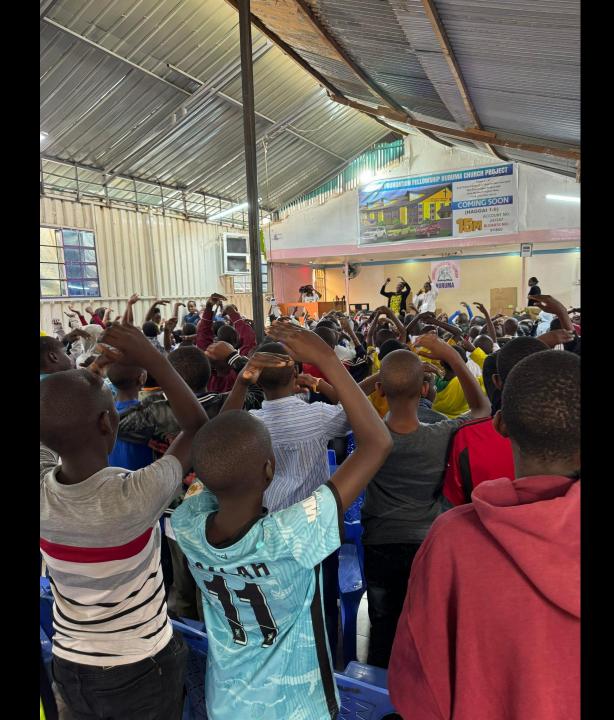

### Multiplication!

What I learned from this event...

Pastor Lucas tells of the Elephants and the Hummingbirds