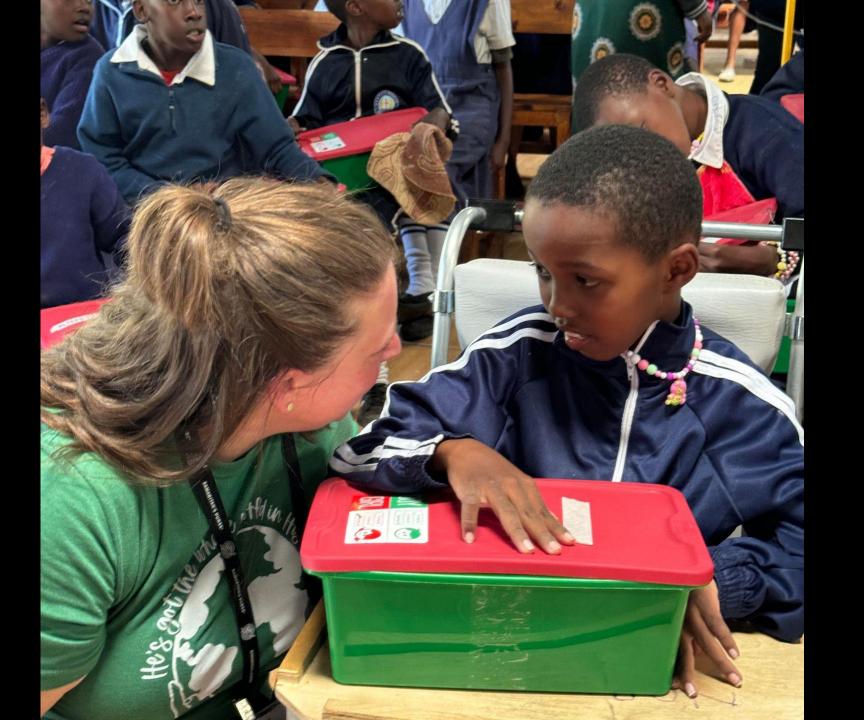

### **Outreach Event #2** Masaku School for the Physically and Mentally Disabled Machakos Lead Teacher: Jaqueline

#### What I learned from this event...

These children are forgotten by the world around them and often by their parents and family.

Many of these children were never churched because if their parents did go to church, they would leave them at home because their behavior would not have been accepted.

This culture believes that children are born this way because of a curse from the witch doctors or if they do believe in God, they think he is very mad at them.