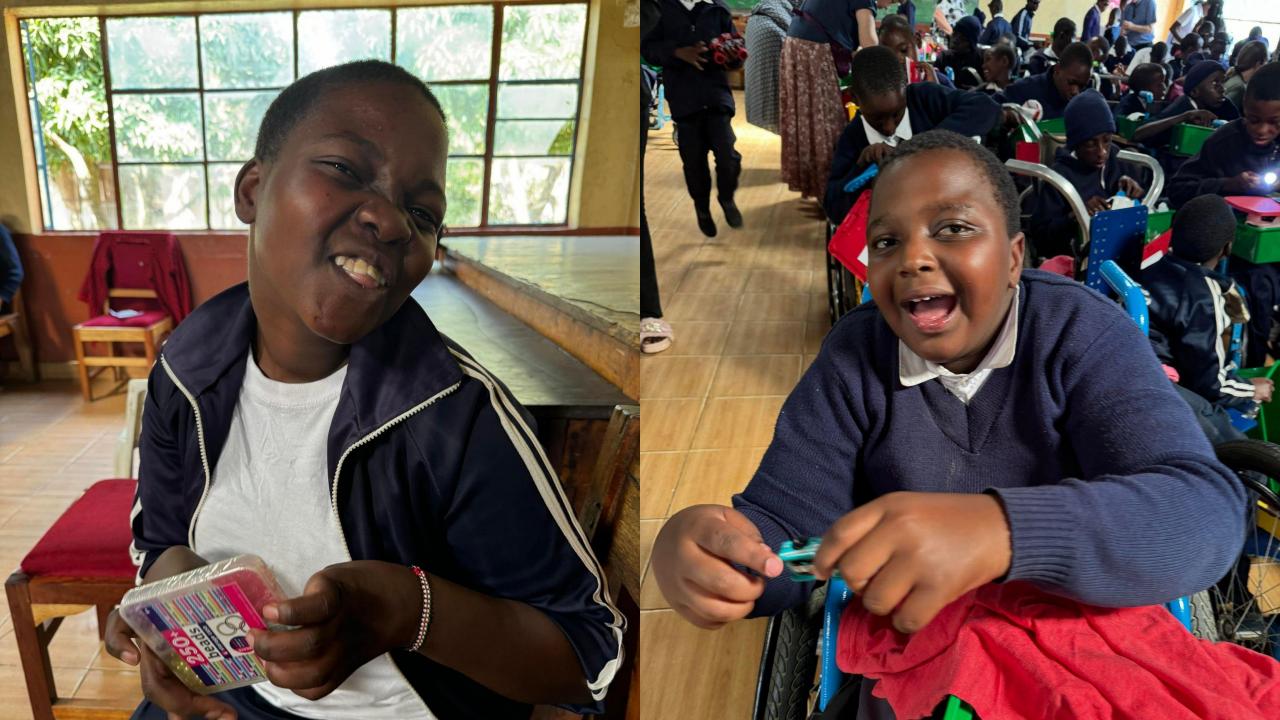

### **Outreach Event #2** Masaku School for the Physically and Mentally Disabled Machakos Lead Teacher: Jaqueline

#### What I learned from this event...

These children are forgotten by the world around them and often by their parents and family.

Many of these children were never churched because if their parents did go to church, they would leave them at home because their behavior would not have been accepted.

This culture believes that children are born this way because of a curse from the witch doctors or if they do believe in God, they think he is very mad at them.