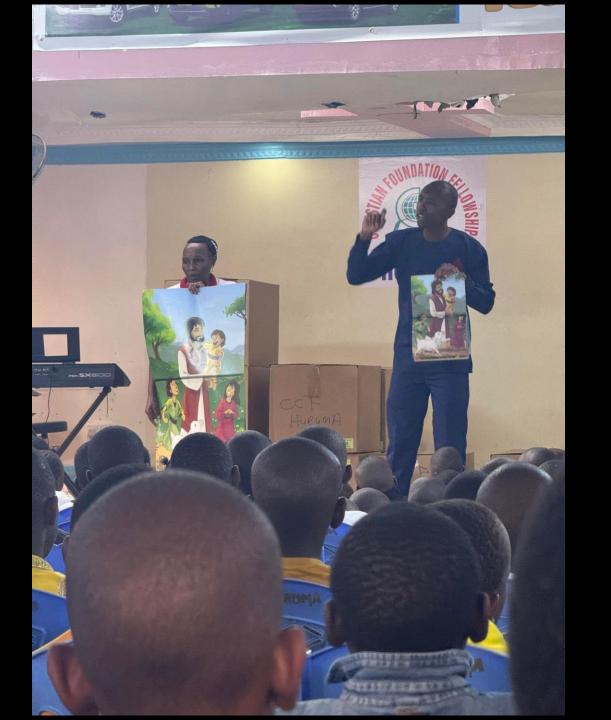

### Multiplication!

What I learned from this event...

Pastor Lucas tells of the Elephants and the Hummingbirds