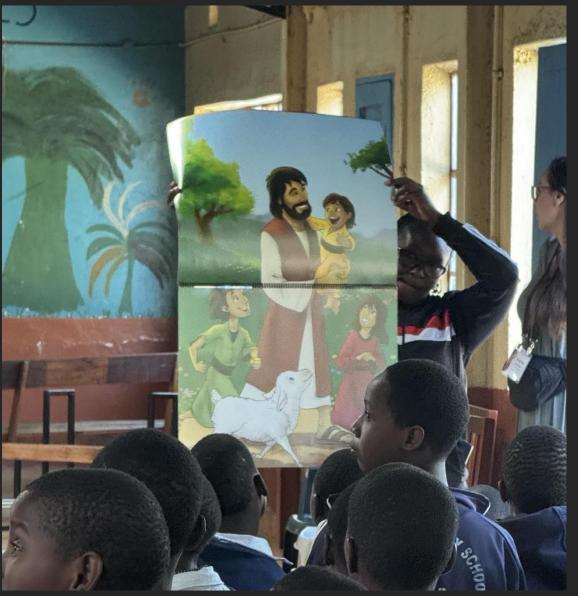

### **Outreach Event #2** Masaku School for the Physically and Mentally Disabled Machakos Lead Teacher: Jaqueline

#### What I learned from this event...

These children are forgotten by the world around them and often by their parents and family.

Many of these children were never churched because if their parents did go to church, they would leave them at home because their behavior would not have been accepted.