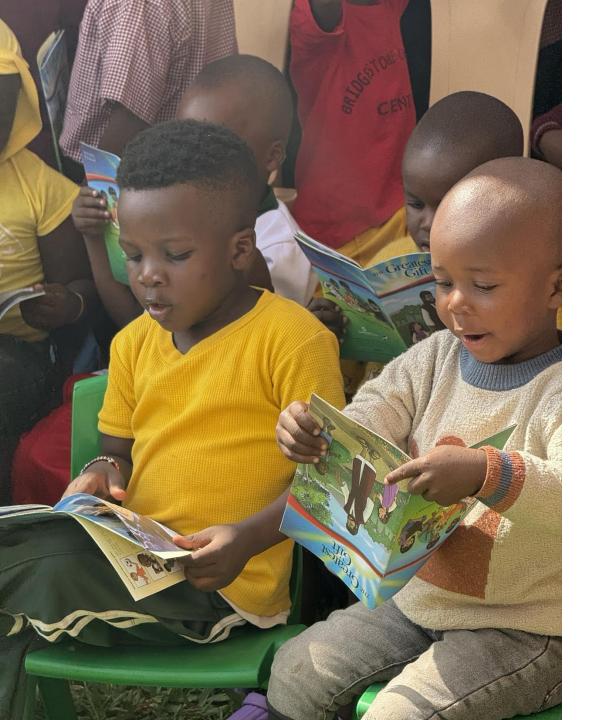

#### THE VALUE OF THE SHOEBOX!

1-200 shillings a day to eat 126 shillings = 1 dollar Shoebox is worth 3,000-5,000 shillings