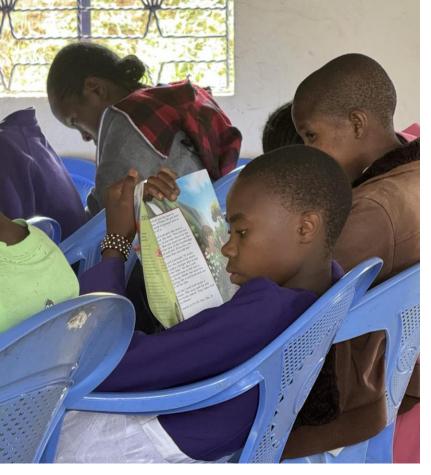

#### THE VALUE OF THE SHOEBOX!

1-200 shillings a day to eat 126 shillings = 1 dollar Shoebox is worth 3,000-5,000 shillings