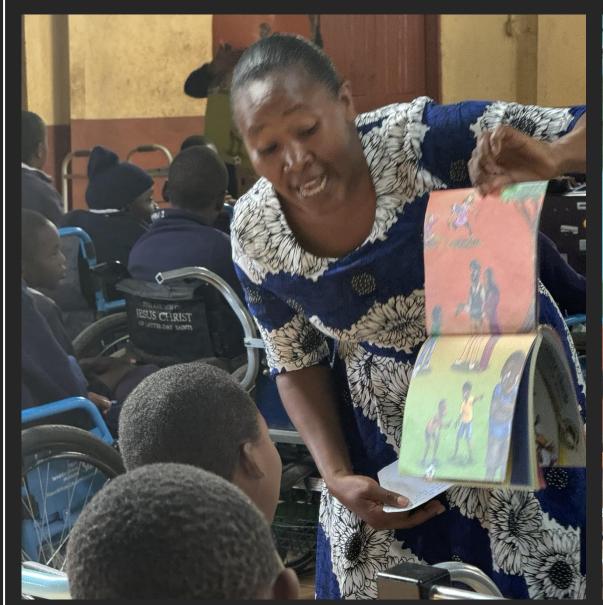

### **Outreach Event #2** Masaku School for the Physically and Mentally Disabled Machakos Lead Teacher: Jaqueline

#### What I learned from this event...

These children are forgotten by the world around them and often by their parents and family.

Many of these children were never churched because if their parents did go to church, they would leave them at home because their behavior would not have been accepted.